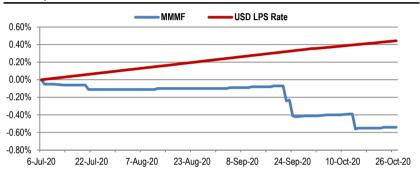

### Since Inception Performance

### Historical Performance

|                                  | 1 Month | 3 Months | 6 Months | YTD | 1 Year | 3 Years | Since Inception |
|----------------------------------|---------|----------|----------|-----|--------|---------|-----------------|
| PML USD Money Market Fund (MMMF) | -0.13%  | -0.43%   | N/A      | N/A | N/A    | N/A     | -0.54%          |
| USD LPS Rate                     | 0.09%   | 0.34%    | N/A      | N/A | N/A    | N/A     | 0.44%           |
| Alpha                            | -0.22%  | -0.77%   | N/A      | N/A | N/A    | N/A     | -0.98%          |